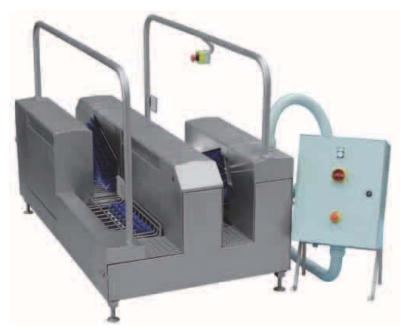

# Compact Boot & Sole Washer 4.7 **Continuous Passage 2 way**

# **Sensor Operated, 6 Rotating Brushes**

Réf. SC01430

#### Automatically detects the passage of the user at each end of the machine via infra-red sensor

- Designed for continuous passage, the unit can be installed in a location making its use mandatory.
- Cleaning boots and soles by the combined action of 4 side brushes for the body of the boots and 2 brushes for the soles.
- -Dismantling without the need for tools for easy cleaning of the brushes and the housing.
- -Supplied with a venturi metering system for accurate dosing of the detergent.
- -Jets spray detergent automatically on to the boots.