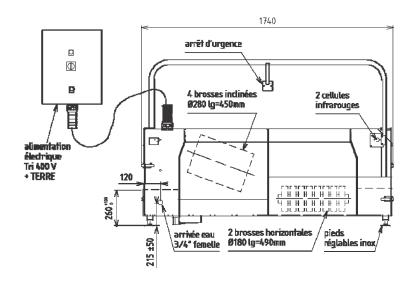

## **Dimensional Drawing**

# **Specifications**

- 304 stainless steel construction
- Bead blasted finish
- 4 angled brushes for the body of the boot
- 2 horizontal brushes for the sole of the boots or the shoes
- Dosing venturi: 0.2 to 9.3% adjustment
- Foot print dimensions:1740 x 980 mm
- Perforated filter waste basket

### Water supply

- Recommended pressure: 3 bars
- Maximum temperature: 50 ° C
- Water flow: 20 I / min

#### **Power**

- 3 phase 400V + earth 50 Hz Power 2.30 kilowatts
- Connection to terminal block in the cabinet
- Wall mountable polyester control panel

Stainless Steel Manufacturing & Equipment Ltd. Tel: 0121-661-6346 E-mail:sales@ssmeltd.co.uk