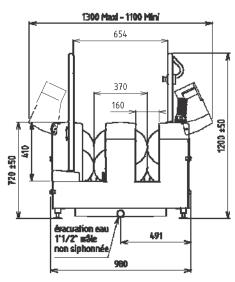

## **Dimensional Drawing**

# **Specifications**

- 304 stainless steel construction
- Bead blasted finish
- 4 angled brushes for the body of the boot
- 2 horizontal brushes for the sole of the boots or the shoes
- Dosing venturi: 0.2 to 9.3% adjustment
- Foot print dimensions:1740 x 980 mm
- Perforated filter waste basket